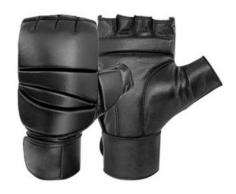

#### SOAKS UP THE IMPACT

Inside padding soaks up the impact from brutal blows, protecting the knuckles and thumb from injury.

#### **KEEPS YOU DRY**

Open palm design maximizes range of motion and provides ventilation for a sweat-free grip that will give you an edge in grappling.

#### COMFORT FIT

The gloves come in standard small, medium, large sizes, the compact design will fit you well and give you an advantage over your opponent.

#### DESIGNED FOR EVERYONE

Built for the modern-day warriors, these durable MMA gloves combine security and mobility to assist with your technique.