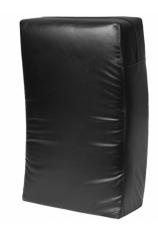

Kick Sheild JS-1304

An incredible punch, kick and body shield designed exclusively for MMA training. XXL size is crafted exclusively for MMA punches, strikes, kicks, elbows, knees and more with little impact on the trainer. Extra reinforced nylon handles on back are designed for multiple target positions - both tall and wide - options. A full 8" of multi-layered super impact, shock absorbing foams for incredible striking density.

Kick Sheild JS-1305

The Luggage Kick Shield is ideal for leg kicks, cut kicks, foot jabs, knees, body punches... and more! A staple training essential for every MMA and kickboxing athlete. Extra durable leather cover with two reinforced, riveted handles on top and bottom for multiple training and target options and a secure grip. Super shockabsorbing, high-density sandwich foams are designed with maximum density to accept the most intense kicks with little feel to the trainer.

Kick Sheild JS-1306

The Luggage Kick Shield is ideal for leg kicks, cut kicks, foot jabs, knees, body punches... and more! A staple training essential for every MMA and kickboxing athlete. Extra durable leather cover with two reinforced, riveted handles on top and bottom for multiple training and target options and a secure grip. Super shockabsorbing, high-density sandwich foams are designed with maximum density to accept the most intense kicks with little feel to the trainer.