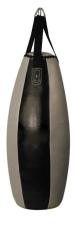

Web: jaynexsportswear.com / E-mail: info@jaynexsportswear.com

**Punching Bags** 

Punching Bag JS-1201

Incredible compilation of a high frequency welded EPE polyethylene impact resistant inner disc foam, wrapped by a 1" shock-absorbing sponge open-cell outside foam liner that is ready for battle. Tough dura-weave rip-stop nylon cover is crafted for intense, physical training anywhere...gyms, schools, dojos, training centers, institutions, home use and more.

Punching Bag JS-1202

Ideal shape for throwing knees, elbows and punches from the clinch. Web straps are attached with genuine leather tabs with specialized, reinforced stitching. Lace closure top and reinforced nylon straps add strength during continued heavy training. Extra thick vinyl provides durability and stable striking surface.

Punching Bag JS-1203

Designed specifically for stand up clinching, kneeing, punching and kicking drills with the unique tear drop shape to simulate an opponent. Hand crafted in Pakistan of premium cowhide leather with an added heavy-duty water-resistant and non-tear nylon lining with nylon web straps for professional gym quality. this bag has become extremely popular. Professionally packed to retain shape through professional use.

Punching Bag LI-1204

The tear drop shape is perfect for all strikes, punches, kicks and attacks. The triple reinforced synthetic leather is ready for a full assault. Awesome black and silver alternating panels.

Punching Bag JS-1205

The ultimate 2-in-1 training bag for every gym!
Combines the versatility of a professional grappling
dummy with the addition of a life-like body target heavy
bag to take your training to the next level. Nylon
hanging straps tuck securely into individual D-ring
pockets on top of bag with the aid of hook-and-loop
attachments. Hang bag from the ceiling with the chain
and swivel included and work out on the most realistic
heavy bag available. Throw jabs, straight shots, angle
punches, hooks, uppercuts, kicks, knee strikes and
more to every area of the bag.

Punching Bag JS-1206

The perfect heavy bag for the athlete that demands versatility and professional results. An ideal anatomical design allows fighters to perfect every offensive weapon in their arsenal. Unleash a myriad of punches, strikes, elbows, knees and kicks to all areas and angles of the bag with amazing reality. Get all the durability and longevity of leather at a fraction of the cost. Tough synthetic leather 3-ply shell delivers extended wear for professional training.

Web: jaynexsportswear.com / E-mail: info@jaynexsportswear.com

**Punching Bags** 

Punching Bag JS-1207

Finally a heavy bag designed and crafted for fitness athletes of every skill level. Take on all heavy bag workouts with a durable and resilient PU Innovation that is made to wear as long as leather. Work on all boxing, kickboxing, MMA and core training for top results. Extra strength welded chain and swivel assembly with triple reinforced D-Rings on top of bag for hanging and bottom of bag for tie-down - if desired to accommodate any workout and training space. Complete with a shock absorbing foam liner inside to keep bag cylindrical and prevent sagging.

Sizes: 60 lbs. (13" x 40"), 70 lbs. (13" x 42")

Punching Bag JS-1208

Made from select hides of triple-ply full grain leather for institutional and professional gym use. Professionally packed with shredded poly fibers and a precision placed center weight for excellent balance and weighting. 3" inside foam liner keeps bags cylindrical and firm through round after round of intense training. Unique seatbelt nylon security hanging straps alleviate tangled chains with increased security. Complete with heavy-duty bottom D-ring to secure to floor, if desired. An incredible heavy bag for beginners to world champions.

JS-1209
Punching Bag
The tear drop shape is perfect for all strikes, punches, kicks and attacks.

Web: jaynexsportswear.com / E-mail: info@jaynexsportswear.com

Kick Sheilds

Kick Sheild JS-1301

Features special cell foam padding with precision air stream channels on both sides to increase shock absorption and alleviate excess weight. Easily absorbs punches, kicks, strikes