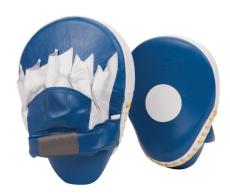

#### SOAKS UP THE IMPACT

The curved design of the Thai pads increases their shock absorption and dispersal, ensuring maximum protection.

#### BEGINNER-FRIENDLY

The dimension of the striking area of the pad is wide enough, making it a suitable choice for beginners to cover their arms securely.

#### COMFORT FIT

Two adjustable handle bars and one suitcase handlebar hold the arms firmly and prevent slippages.

#### DESIGNED FOR EVERYONE

The DMOOSE boxing pad comes with an adjustable armband, making it suitable for all ages and sizes.