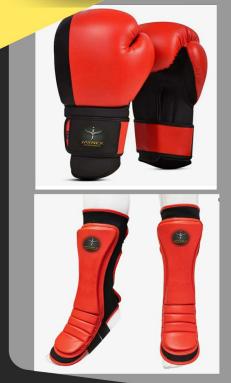

#### SOAKS UP THE IMPACT

Inside padding soaks up the impact from brutal blows, protecting the knuckles and thumb from injury.

#### **KEEPS YOU DRY**

Open palm design maximizes range of motion and provides ventilation for a sweat-free grip that will give you an edge in grappling.

#### COMFORT FIT

The gloves come in standard small, medium, large sizes, the compact design will fit you well and give you an advantage over your opponent.

#### DESIGNED FOR EVERYONE

Built for the modern-day warriors, these durable MMA gloves combine security and mobility to assist with your technique.

# PROVIDES ULTIMATE PROTECTION

Shin guard has a shock dispersion sheet that gives you ultimate protection against impact.

#### BEGINNER-FRIENDLY

Shin guards make sure that your lower legs remain perfectly protected, making it a suitable choice for beginners.

#### OFFERS MULTI-SPORT PROTECTION

Protect your shin in several combat sports as our product gives you protection in Muay Thai, Kickboxing, MMA, BJJ, Karate, and many more.