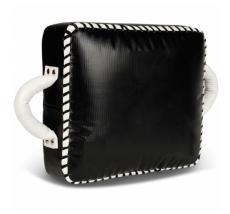

#### SOAKS UP THE IMPACT

The curved design of the Thai pads increases their shock absorption and dispersal, ensuring maximum protection.

#### BEGINNER-FRIENDLY

The dimension of the striking area of the pad is wide enough, making it a suitable choice for beginners to cover their arms securely.

#### COMFORT FIT

Two adjustable handle bars and one suitcase handlebar hold the arms firmly and prevent slippages.

#### DESIGNED FOR EVERYONE

The DMOOSE boxing pad comes with an adjustable armband, making it suitable for all ages and sizes.