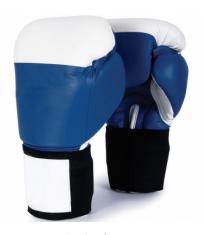

industry

**Boxing Gloves** 

Boxing Gloves JS-1001

The new phenomenon in training gloves with exclusive design and incorporation. A trio of precision placed inner foams Sponge Comfort Foam, High Density Impact Absorbing Foam and Latex Low Density Protection Foam creates the most comfortable, awe-inspiring, protective and powerful training gloves in the market.

Boxing Gloves JS-1002

This glove provides maximum comfort and supportDense, multiple layer foam packing protects your hands during sparring and heavy bag use Conformed to the natural shape of the fist to provide an ergonomic and comfortable fit

Velcro wrist strap offers a secure and comfortable fit Full padding on the front and back of the wrist to promote proper punching technique Available in Red, Blue and now Black

Boxing Gloves JS-1003

New full mesh palm ensures breathable comfort with an anti-microbial and moisture absorbing lining to retain freshness and fights bacterial growth. Glove features a dual-collar support panel for superior wrist protection and comfort as well as closed cell foam technology for hand safety. Premium synthetic leather along with excellent glove construction provides long lasting durability and functionality.