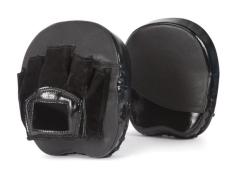

#### SOAKS UP THE IMPACT

The curved design of the Thai pads increases their shock absorption and dispersal, ensuring maximum protection.

#### BEGINNER-FRIENDLY

The dimension of the striking area of the pad is wide enough, making it a suitable choice for beginners to cover their arms securely.

#### COMFORT FIT

Two adjustable handle bars and one suitcase handlebar hold the arms firmly and prevent slippages.

#### DESIGNED FOR EVERYONE

The DMOOSE boxing pad comes with an adjustable armband, making it suitable for all ages and sizes.