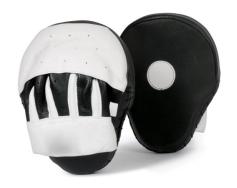

#### Punching Mitt JS-1401

100% full grain leather for the ultimate in performance and longevity. Specially contoured design is ideal for every punch in the arsenal. Crafted with breathable air holes in the finger cover for cool, dry and hassle-free training sessions. Interior palm ball keeps mitts comfortable and secure for trainers with little shock.

#### Punching Mitt JS-1402

Professional anti-shock punching mitts with a round center air pocket for an intense training session with minimal feel to the trainer.full grain leather cover with ample layered foam padding around the edges to form an incredible focus mitt. Rounded design with padded wrist bar and leather hand sleeve for a firm, secure fit during intense training sessions. Professional rear slipon design with open finger tips to keep cool and dry during workouts.

#### Punching Mitt JS-1403

Equipment line takes you to the edge with precision king cut double-ply full grain leathers, brilliant and luxurious patent leathers. These professional mitts are crafted with a technical assemblage of almost 2 of astonishing hi-impact striking foam and lo-impact protecting foam sandwiched around a thin shock

#### Punching Mitt JS-1404

Made from genuine cowhide leather construction with reinforced seam and contrast leather stitching. Contoured palm and hand chamber for shock absorbing impact and comfort. Adjustable hook and loop closure wrist strap for secure fit. Lightweight for fast movements.

#### Punching Mitt JS-1405

Authentic genuine top grain leather professional micro pads crafted of almost 2.5" of layered impact foams for superb shock absorbency and maximum reliance. These mitts are preferred by elite athletes for precision punching accuracy and razor sharpness.open finger hand cover in back is designed for cool and dry training sessions.

#### Punching Mitt JS-1406

Premium synthetic leather and polycanvas along with excellent glove construction provide long lasting durability and functionality Improved design increases functionality by including a full glove backing Anti-micro treatment fight of offensive odors and bacterial growth Sold in