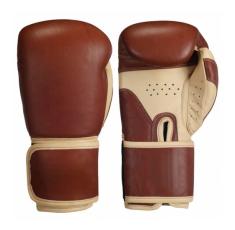

industry

**Boxing Gloves** 

Boxing Gloves JS-1001

The new phenomenon in training gloves with exclusive design and incorporation. A trio of precision placed inner foams Sponge Comfort Foam, High Density Impact Absorbing Foam and Latex Low Density Protection Foam creates the most comfortable, awe-inspiring, protective and powerful training gloves in the market.

Boxing Gloves JS-1002

This glove provides maximum comfort and supportDense, multiple layer foam packing protects your hands during sparring and heavy bag use Conformed to the natural shape of the fist to provide an ergonomic and comfortable fit

Velcro wrist strap offers a secure and comfortable fit Full padding on the front and back of the wrist to promote proper punching technique Available in Red, Blue and now Black

Boxing Gloves JS-1003

New full mesh palm ensures breathable comfort with an anti-microbial and moisture absorbing lining to retain freshness and fights bacterial growth. Glove features a dual-collar support panel for superior wrist protection and comfort as well as closed cell foam technology for hand safety. Premium synthetic leather along with excellent glove construction provides long lasting durability and functionality.

Boxing Gloves JS-1004

100% genuine cowhide leather Full leather, extra wide wrap-around Hook & Loop strap Unsurpassed fit, protection and longevity pre-curved injected molded foam padding system

Specifically designed for safety Exclusive padded palm Underside thumb and palm ventilation holes to accelerate

dry time Classic engraved logo detailing Protective attached thumb Moisture wicking.

Boxing Gloves JS-1005

A trio of Fighting Foams - sponge, high and low density - for maximum performance security and power. Almost 360 degree full cuff zipper. vertically channeled cuff for superior wrist security with a double-ply leather wraparound leather wrist strap with hook-and-loop closure for a secure and snug fit.

Boxing Gloves JS-1006

Skawa original with maximum protection during intense sparring. Super contoured hand compartment & precurved thumb. Extended wrist padding for increased protection against punches and kicks. Triple-layer latex foam core for the heavy impact absorption. made with top grain leather.