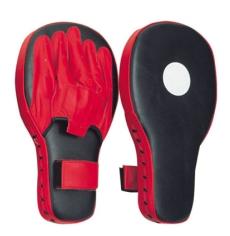

#### SOAKS UP THE IMPACT

Inside padding soaks up the impact from brutal blows, protecting the knuckles and thumb from injury.

#### **KEEPS YOU DRY**

Open palm design maximizes range of motion and provides ventilation for a sweat-free grip that will give you an edge in grappling.

#### COMFORT FIT

The gloves come in standard small, medium, large sizes, the compact design will fit you well and give you an advantage over your opponent.

#### DESIGNED FOR EVERYONE

Built for the modern-day warriors, these durable MMA gloves combine security and mobility to assist with your technique.