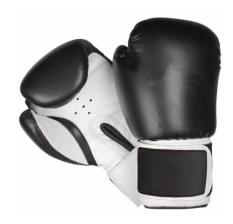

Boxing Gloves JS-1008

Bringing back the fight glove with the perfect balance of power, protection and performance. Contoured closed-cellfoam technology provides extra cushioning and support while guiding your hand into a natural fist position. This proven design has been used by many boxers, both amateur and professional. Ergonomic form with high density foam inhibits moisture transfer which keeps gloves lighter and drier.

Boxing Gloves JS-1009

100% Softech Leather
Attached thumb for safety
Wide Ultra-Lock hook and loop closure wrist strap
Five layers of impact absorbing RAM-Force technology
padding
Worn in feel at first wear