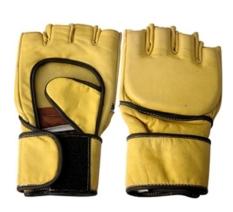

Web: jaynexsportswear.com / E-mail: info@jaynexsportswear.com

**Grapling Gloves** 

Grapling Gloves
JS-1101
Half Finger Grappling Gloves
Made of Cowhide Leather
Long Velcro Strap
Foam Padding

Grapling Gloves

JS-1102

Half Finger Grappling Gloves Made of Cowhide
Leather Long Velcro Strap Foam Padding.

Grapling Gloves
JS-1103
Half Finger Grappling Gloves
Made of Cowhide Leather
Long Velcro Strap
Foam Padding

Grapling Gloves
JS-1104
Half Finger Grappling Gloves
Made of Cowhide Leather
Long Velcro Strap
Foam Padding