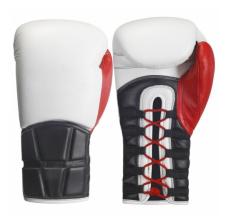

industry

**Boxing Gloves** 

Boxing Gloves JS-1001

The new phenomenon in training gloves with exclusive design and incorporation. A trio of precision placed inner foams Sponge Comfort Foam, High Density Impact Absorbing Foam and Latex Low Density Protection Foam creates the most comfortable, awe-inspiring, protective and powerful training gloves in the market.

Boxing Gloves JS-1002

This glove provides maximum comfort and supportDense, multiple layer foam packing protects your hands during sparring and heavy bag use Conformed to the natural shape of the fist to provide an ergonomic and comfortable fit

Velcro wrist strap offers a secure and comfortable fit Full padding on the front and back of the wrist to promote proper punching technique Available in Red, Blue and now Black

Boxing Gloves JS-1003

New full mesh palm ensures breathable comfort with an anti-microbial and moisture absorbing lining to retain freshness and fights bacterial growth. Glove features a dual-collar support panel for superior wrist protection and comfort as well as closed cell foam technology for hand safety. Premium synthetic leather along with excellent glove construction provides long lasting durability and functionality.

Boxing Gloves JS-1004

100% genuine cowhide leather Full leather, extra wide wrap-around Hook & Loop strap Unsurpassed fit, protection and longevity pre-curved injected molded foam padding system

Specifically designed for safety Exclusive padded palm Underside thumb and palm ventilation holes to accelerate

dry time Classic engraved logo detailing Protective attached thumb Moisture wicking.

Boxing Gloves JS-1005

A trio of Fighting Foams - sponge, high and low density - for maximum performance security and power. Almost 360 degree full cuff zipper. vertically channeled cuff for superior wrist security with a double-ply leather wraparound leather wrist strap with hook-and-loop closure for a secure and snug fit.

Boxing Gloves JS-1006

Skawa original with maximum protection during intense sparring. Super contoured hand compartment & precurved thumb. Extended wrist padding for increased protection against punches and kicks. Triple-layer latex foam core for the heavy impact absorption. made with top grain leather.