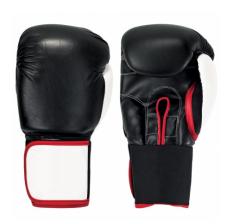

Web: jaynexsportswear.com / E-mail: info@jaynexsportswear.com

Mobile/What's app: 0092-343-8414015 E-mail: m.ahmed171716@gmail.com

**Boxing Gloves** 

Boxing Gloves JS-1007

These gloves feature an innovative Quick Tie Tech Lace System that allows the gloves to be tightened with a simple pull of the laces. A supportive, segmented cuff acts as a second handwrap as it adds stability to the wrist, while a flexible upper wrist hinge allows just the right amount of flexibility. Made of 100%, full grain premium leather.

Boxing Gloves JS-1008

Bringing back the fight glove with the perfect balance of power, protection and performance. Contoured closed-cellfoam technology provides extra cushioning and support while guiding your hand into a natural fist position. This proven design has been used by many boxers, both amateur and professional. Ergonomic form with high density foam inhibits moisture transfer which keeps gloves lighter and drier.