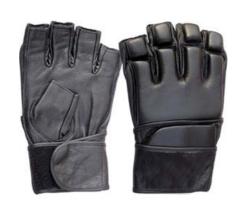

#### SOAKS UP THE IMPACT

Inside padding soaks up the impact from brutal blows, protecting the knuckles and thumb from injury.

#### **KEEPS YOU DRY**

Open palm design maximizes range of motion and provides ventilation for a sweat-free grip that will give you an edge in grappling.

#### COMFORT FIT

The gloves come in standard small, medium, large sizes, the compact design will fit you well and give you an advantage over your opponent.

#### DESIGNED FOR EVERYONE

Built for the modern-day warriors, these durable MMA gloves combine security and mobility to assist with your technique.