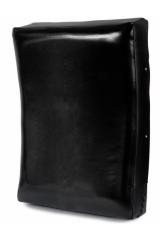

JS-1209
Punching Bag
The tear drop shape is perfect for all strikes, punches, kicks and attacks.

Web: jaynexsportswear.com / E-mail: info@jaynexsportswear.com

Kick Sheilds

Kick Sheild JS-1301

Features special cell foam padding with precision air stream channels on both sides to increase shock absorption and alleviate excess weight. Easily absorbs punches, kicks, strikes

Kick Sheild JS-1302

Features special cell foam padding with precision air stream channels on both sides to increase shock absorption and alleviate excess weight. Easily absorbs punches, kicks, strikes

Kick Sheild JS-1303

Features special cell foam padding with precision air stream channels on both sides to increase shock absorption and alleviate excess weight. Easily absorbs punches, kicks, strikes, knees and more with little to no feel for trainer. Four heavy-duty reinforced nylon straps in back, plus an arm strap offers five strategic security holding options vertically or horizontally.