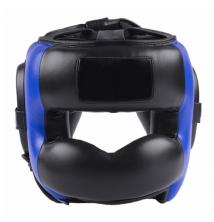

#### **DESIGNED FOR EVERYONE**

Head guard is designed separately keeping the requirements of users, be it is a male or female fighter.

#### PROTECT YOUR MOST IMPORTANT ASSET

Our American style boxing headgear features full cheek protection to prevent direct impacts.

#### **FULL SHOCK ABSORPTION**

The tri-slabs foam padding ensures maximum impact interruption and gives excellent shock absorption.

#### COMFORT FIT

Comfortably fits the head with its one-piece design.
Breathable and skin friendly to prevent any skin irritation or rashes.

#### DESIGNED FOR EVERYONE

Head guard is designed separately keeping the requirements of users, be it is a male or female fighter.