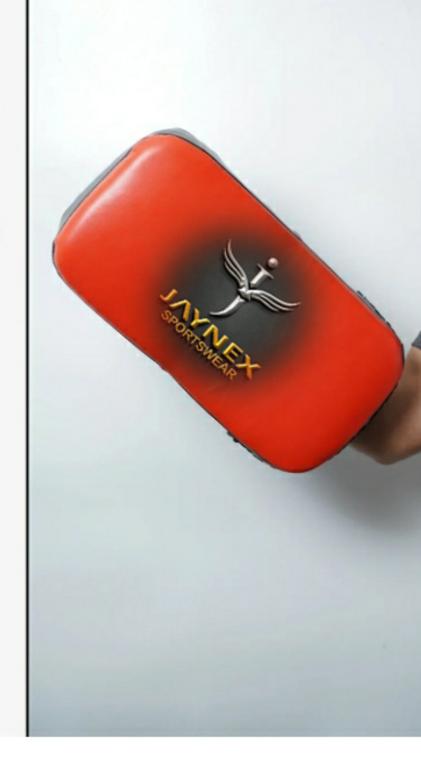

#### SOAKS UP THE IMPACT

The curved design of the Thai pads increases their shock absorption and dispersal, ensuring maximum protection.

#### BEGINNER-FRIENDLY

The dimension of the striking area of the pad is wide enough, making it a suitable choice for beginners to cover their arms securely.

#### COMFORT FIT

Two adjustable handle bars and one suitcase handlebar hold the arms firmly and prevent slippages.

#### DESIGNED FOR EVERYONE

The DMOOSE boxing pad comes with an adjustable armband, making it suitable for all ages and sizes.