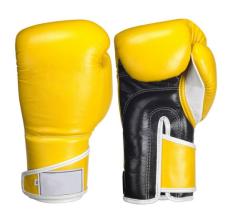

Web: jaynexsportswear.com / E-mail: info@jaynexsportswear.com

Mobile/What's app: 0092-343-8414015 E-mail: m.ahmed171716@gmail.com

**Boxing Gloves** 

Boxing Gloves JS-1013

The new phenomenon in training gloves with exclusive Tri-Tech design and incorporation. A trio of precision placed inner foams Sponge Comfort Foam, High Density Impact Absorbing Foam and Latex Low Density Protection Foam creates the most comfortable, awe-inspiring, protective and powerful training gloves in the

Boxing Gloves JS-1014

The undisputed champion of boxing gloves is now infused with exclusive Gel Enforced Lining and multilayered foam padding for the ultimate in style, performance, protection and power. Gel lining delivers an unbeatable layer of custom form fit and impact resistance. All-leather outer punching cover with special hand compartment lining for cool, dry and comfortable workouts. Full wraparound adjustable wrist strap with D-ring and hook-and-loop closure for secure

Boxing Gloves JS-1015

Thai training gloves feature the classic shorter cuff that improves flexibility desired for the intense sport. Includes multiple layers of impact supressing foam, convenient hook & loop wrist closures and genuine leather construction.

Boxing Gloves JS-1016

Gloves break away from the traditional foam padding and utilize the latest shock dispersing gel technologies. By adding the Gel Shock padding system to our Safety Sparring Gloves we provided you with a safe, shockabsorbing training tool that will allow you to get the most out of your sparring. It is made of durable leather with a suede thumb that is perfect for wiping off sweat. A supportive, segmented cuff acts as a second handwrap as it adds stability to the wrist, while a flexible upper wrist hinge allows just the right amount of flexibility.

Boxing Gloves JS-1017

A stunning combination of genuine full-grain cowhide leather and reverse dimple Dura-Tek insets for incredible high-tech training gloves that deliver the Platinum Advantage for every skill level. Unbelievable assembly of thick molded foams to create the most comfortable, stylish, protective and powerful training gloves on the market. The inter-locking D-ring cross counter wrist wrap with seatbelt nylon strap and hookand-loop closure keeps gloves firm and snug on hands and wrists.

Boxing Gloves JS-1018

The new phenomenon in training gloves with exclusive design and incorporation. A trio of precision placed inner foams Sponge Comfort Foam, High Density Impact Absorbing Foam and Latex Low Density Protection Foam creates the most comfortable, awe-inspiring