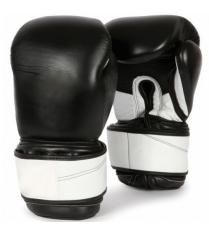

Web: jaynexsportswear.com / E-mail: info@jaynexsportswear.com

Mobile/What's app: 0092-343-8414015 E-mail: m.ahmed171716@gmail.com

**Boxing Gloves** 

Boxing Gloves JS-1007

These gloves feature an innovative Quick Tie Tech Lace System that allows the gloves to be tightened with a simple pull of the laces. A supportive, segmented cuff acts as a second handwrap as it adds stability to the wrist, while a flexible upper wrist hinge allows just the right amount of flexibility. Made of 100%, full grain premium leather.

Boxing Gloves JS-1008

Bringing back the fight glove with the perfect balance of power, protection and performance. Contoured closed-cellfoam technology provides extra cushioning and support while guiding your hand into a natural fist position. This proven design has been used by many boxers, both amateur and professional. Ergonomic form with high density foam inhibits moisture transfer which keeps gloves lighter and drier.

Boxing Gloves JS-1009

100% Softech Leather
Attached thumb for safety
Wide Ultra-Lock hook and loop closure wrist strap
Five layers of impact absorbing RAM-Force technology
padding
Worn in feel at first wear

Boxing Gloves JS-1010

Durable synthetic leather Specially sized to fit children Attached thumb for safety Size: 6 oz. One size fits most.

Boxing Gloves JS-1011

Wide fingertip profile Unique padding configuration Wrap around Ultra-Lock hook and loop wristband for greater comfort & support

Extra-thick pre-curved high impact foam over knuckles Made of leather

Sizes: 10 oz, 12 oz, 14 oz and 16 oz.

Boxing Gloves JS-1012

Gloves feature attached safety thumb, white knuckle hitting surface, national amateur competition approved hook-and-loop wrist attachment with roll down elastic protective sleeve for quick on and off, and no more lacing hassles. Full grain leather