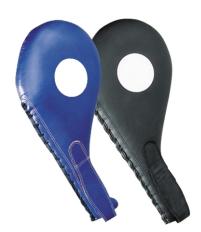

#### SOAKS UP THE IMPACT

The curved design of the Thai pads increases their shock absorption and dispersal, ensuring maximum protection.

#### BEGINNER-FRIENDLY

The dimension of the striking area of the pad is wide enough, making it a suitable choice for beginners to cover their arms securely.

#### COMFORT FIT

Two adjustable handle bars and one suitcase handlebar hold the arms firmly and prevent slippages.

#### DESIGNED FOR EVERYONE

The DMOOSE boxing pad comes with an adjustable armband, making it suitable for all ages and sizes.