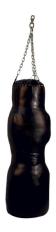

Web: jaynexsportswear.com / E-mail: info@jaynexsportswear.com

**Punching Bags** 

Punching Bag JS-1201

Incredible compilation of a high frequency welded EPE polyethylene impact resistant inner disc foam, wrapped by a 1" shock-absorbing sponge open-cell outside foam liner that is ready for battle. Tough dura-weave rip-stop nylon cover is crafted for intense, physical training anywhere...gyms, schools, dojos, training centers, institutions, home use and more.

Punching Bag JS-1202

Ideal shape for throwing knees, elbows and punches from the clinch. Web straps are attached with genuine leather tabs with specialized, reinforced stitching. Lace closure top and reinforced nylon straps add strength during continued heavy training. Extra thick vinyl provides durability and stable striking surface.

Punching Bag JS-1203

Designed specifically for stand up clinching, kneeing, punching and kicking drills with the unique tear drop shape to simulate an opponent. Hand crafted in Pakistan of premium cowhide leather with an added heavy-duty water-resistant and non-tear nylon lining with nylon web straps for professional gym quality. this bag has become extremely popular. Professionally packed to retain shape through professional use.

Punching Bag LI-1204

The tear drop shape is perfect for all strikes, punches, kicks and attacks. The triple reinforced synthetic leather is ready for a full assault. Awesome black and silver alternating panels.

Punching Bag JS-1205

The ultimate 2-in-1 training bag for every gym!
Combines the versatility of a professional grappling
dummy with the addition of a life-like body target heavy
bag to take your training to the next level. Nylon
hanging straps tuck securely into individual D-ring
pockets on top of bag with the aid of hook-and-loop
attachments. Hang bag from the ceiling with the chain
and swivel included and work out on the most realistic
heavy bag available. Throw jabs, straight shots, angle
punches, hooks, uppercuts, kicks, knee strikes and
more to every area of the bag.

Punching Bag JS-1206

The perfect heavy bag for the athlete that demands versatility and professional results. An ideal anatomical design allows fighters to perfect every offensive weapon in their arsenal. Unleash a myriad of punches, strikes, elbows, knees and kicks to all areas and angles of the bag with amazing reality. Get all the durability and longevity of leather at a fraction of the cost. Tough synthetic leather 3-ply shell delivers extended wear for professional training.

Web: jaynexsportswear.com / E-mail: info@jaynexsportswear.com

**Punching Bags** 

Punching Bag JS-1207

Finally a heavy bag designed and crafted for fitness athletes of every skill level. Take on all heavy bag workouts with a durable and resilient PU Innovation that is made to wear as long as leather. Work on all boxing, kickboxing, MMA and core training for top results. Extra strength welded chain and swivel assembly with triple reinforced D-Rings on top of bag for hanging and bottom of bag for tie-down - if desired to accommodate any workout and training space. Complete with a shock absorbing foam liner inside to keep bag cylindrical and prevent sagging.

Sizes: 60 lbs. (13" x 40"), 70 lbs. (13" x 42")

Punching Bag JS-1208

Made from select hides of triple-ply full grain leather for institutional and professional gym use. Professionally packed with shredded poly fibers and a precision placed center weight for excellent balance and weighting. 3" inside foam liner keeps bags cylindrical and firm through round after round of intense training. Unique seatbelt nylon security hanging straps alleviate tangled chains with increased security. Complete with heavy-duty bottom D-ring to secure to floor, if desired. An incredible heavy bag for beginners to world champions.

JS-1209
Punching Bag
The tear drop shape is perfect for all strikes, punches, kicks and attacks.

Web: jaynexsportswear.com / E-mail: info@jaynexsportswear.com

Kick Sheilds

Kick Sheild JS-1301

Features special cell foam padding with precision air stream channels on both sides to increase shock absorption and alleviate excess weight. Easily absorbs punches, kicks, strikes