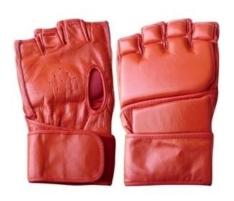

Web: jaynexsportswear.com / E-mail: info@jaynexsportswear.com

**Grapling Gloves** 

Grapling Gloves
JS-1101
Half Finger Grappling Gloves
Made of Cowhide Leather
Long Velcro Strap
Foam Padding

Grapling Gloves

JS-1102

Half Finger Grappling Gloves Made of Cowhide
Leather Long Velcro Strap Foam Padding.

Grapling Gloves
JS-1103
Half Finger Grappling Gloves
Made of Cowhide Leather
Long Velcro Strap
Foam Padding

Grapling Gloves
JS-1104
Half Finger Grappling Gloves
Made of Cowhide Leather
Long Velcro Strap
Foam Padding

Grapling Gloves
JS-1105
Half Finger Grappling Gloves
Made of Cowhide Leather
Long Velcro Strap
Foam Padding

Grapling Gloves

JS-1106

Half Finger Grappling Gloves

Made of Cowhide Leather

Long Velcro Strap

Foam Padding