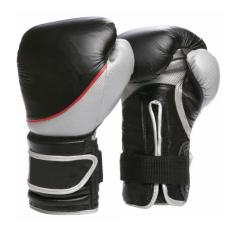

dry time Classic engraved logo detailing Protective attached thumb Moisture wicking.

Boxing Gloves JS-1005

A trio of Fighting Foams - sponge, high and low density - for maximum performance security and power. Almost 360 degree full cuff zipper. vertically channeled cuff for superior wrist security with a double-ply leather wraparound leather wrist strap with hook-and-loop closure for a secure and snug fit.

Boxing Gloves JS-1006

Skawa original with maximum protection during intense sparring. Super contoured hand compartment & precurved thumb. Extended wrist padding for increased protection against punches and kicks. Triple-layer latex foam core for the heavy impact absorption. made with top grain leather.