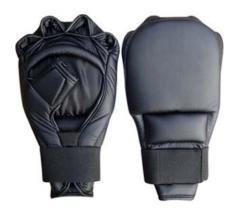

#### SOAKS UP THE IMPACT

Inside padding soaks up the impact from brutal blows, protecting the knuckles and thumb from injury.

#### **KEEPS YOU DRY**

Open palm design maximizes range of motion and provides ventilation for a sweat-free grip that will give you an edge in grappling.

#### COMFORT FIT

The gloves come in standard small, medium, large sizes, the compact design will fit you well and give you an advantage over your opponent.

#### DESIGNED FOR EVERYONE

Built for the modern-day warriors, these durable MMA gloves combine security and mobility to assist with your technique.