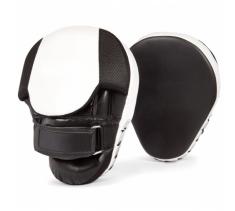

#### SOAKS UP THE IMPACT

The curved design of the Thai pads increases their shock absorption and dispersal, ensuring maximum protection.

#### BEGINNER-FRIENDLY

The dimension of the striking area of the pad is wide enough, making it a suitable choice for beginners to cover their arms securely.

#### COMFORT FIT

Two adjustable handle bars and one suitcase handlebar hold the arms firmly and prevent slippages.

#### DESIGNED FOR EVERYONE

The DMOOSE boxing pad comes with an adjustable armband, making it suitable for all ages and sizes.