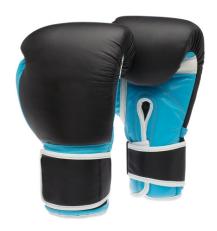

Boxing Gloves JS-1004

100% genuine cowhide leather Full leather, extra wide wrap-around Hook & Loop strap Unsurpassed fit, protection and longevity pre-curved injected molded foam padding system

Specifically designed for safety Exclusive padded palm Underside thumb and palm ventilation holes to accelerate

dry time Classic engraved logo detailing Protective attached thumb Moisture wicking.

Boxing Gloves JS-1005

A trio of Fighting Foams - sponge, high and low density - for maximum performance security and power. Almost 360 degree full cuff zipper. vertically channeled cuff for superior wrist security with a double-ply leather wraparound leather wrist strap with hook-and-loop closure for a secure and snug fit.