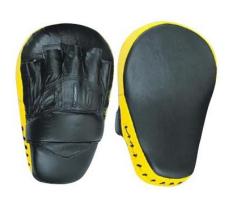

#### SOAKS UP THE IMPACT

The curved design of the Thai pads increases their shock absorption and dispersal, ensuring maximum protection.

#### BEGINNER-FRIENDLY

The dimension of the striking area of the pad is wide enough, making it a suitable choice for beginners to cover their arms securely.

#### COMFORT FIT

Two adjustable handle bars and one suitcase handlebar hold the arms firmly and prevent slippages.

#### DESIGNED FOR EVERYONE

The DMOOSE boxing pad comes with an adjustable armband, making it suitable for all ages and sizes.