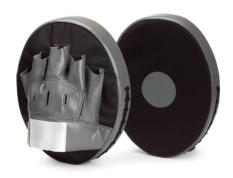

#### SOAKS UP THE IMPACT

Inside padding soaks up the impact from brutal blows, protecting the knuckles and thumb from injury.

#### **KEEPS YOU DRY**

Open palm design maximizes range of motion and provides ventilation for a sweat-free grip that will give you an edge in grappling.

#### COMFORT FIT

The gloves come in standard small, medium, large sizes, the compact design will fit you well and give you an advantage over your opponent.

#### DESIGNED FOR EVERYONE

Built for the modern-day warriors, these durable MMA gloves combine security and mobility to assist with your technique.