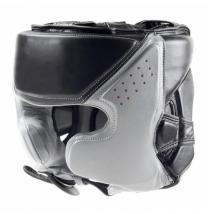

#### **DESIGNED FOR EVERYONE**

Head guard is designed separately keeping the requirements of users, be it is a male or female fighter.

#### PROTECT YOUR MOST IMPORTANT ASSET

Our American style boxing headgear features full cheek protection to prevent direct impacts.

#### **FULL SHOCK ABSORPTION**

The tri-slabs foam padding ensures maximum impact interruption and gives excellent shock absorption.

#### COMFORT FIT

Comfortably fits the head with its one-piece design.
Breathable and skin friendly to prevent any skin irritation or rashes.

#### DESIGNED FOR EVERYONE

Head guard is designed separately keeping the requirements of users, be it is a male or female fighter.