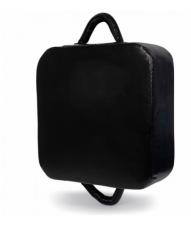

#### SOAKS UP THE IMPACT

The curved design of the Thai pads increases their shock absorption and dispersal, ensuring maximum protection.

#### BEGINNER-FRIENDLY

The dimension of the striking area of the pad is wide enough, making it a suitable choice for beginners to cover their arms securely.

#### COMFORT FIT

Two adjustable handle bars and one suitcase handlebar hold the arms firmly and prevent slippages.

#### DESIGNED FOR EVERYONE

The DMOOSE boxing pad comes with an adjustable armband, making it suitable for all ages and sizes.