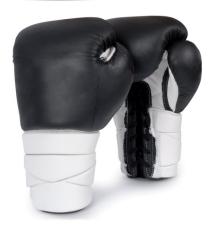

#### SOAKS UP THE IMPACT

Inside padding soaks up the impact from brutal blows, protecting the knuckles and thumb from injury.

#### **KEEPS YOU DRY**

Open palm design maximizes range of motion and provides ventilation for a sweat-free grip that will give you an edge in grappling.

#### COMFORT FIT

The gloves come in standard small, medium, large sizes, the compact design will fit you well and give you an advantage over your opponent.

#### DESIGNED FOR EVERYONE

Built for the modern-day warriors, these durable MMA gloves combine security and mobility to assist with your technique.