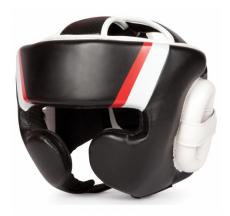

#### **DESIGNED FOR EVERYONE**

Head guard is designed separately keeping the requirements of users, be it is a male or female fighter.

#### PROTECT YOUR MOST IMPORTANT ASSET

Our American style boxing headgear features full cheek protection to prevent direct impacts.

#### **FULL SHOCK ABSORPTION**

The tri-slabs foam padding ensures maximum impact interruption and gives excellent shock absorption.

#### COMFORT FIT

Comfortably fits the head with its one-piece design.
Breathable and skin friendly to prevent any skin irritation or rashes.

#### DESIGNED FOR EVERYONE

Head guard is designed separately keeping the requirements of users, be it is a male or female fighter.