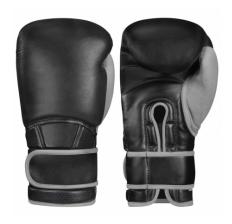

Velcro wrist strap offers a secure and comfortable fit Full padding on the front and back of the wrist to promote proper punching technique Available in Red, Blue and now Black

Boxing Gloves JS-1003

New full mesh palm ensures breathable comfort with an anti-microbial and moisture absorbing lining to retain freshness and fights bacterial growth. Glove features a dual-collar support panel for superior wrist protection and comfort as well as closed cell foam technology for hand safety. Premium synthetic leather along with excellent glove construction provides long lasting durability and functionality.

Boxing Gloves JS-1004

100% genuine cowhide leather Full leather, extra wide wrap-around Hook & Loop strap Unsurpassed fit, protection and longevity pre-curved injected molded foam padding system

Specifically designed for safety Exclusive padded palm Underside thumb and palm ventilation holes to accelerate