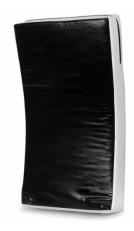

#### SOAKS UP THE IMPACT

The curved design of the Thai pads increases their shock absorption and dispersal, ensuring maximum protection.

#### BEGINNER-FRIENDLY

The dimension of the striking area of the pad is wide enough, making it a suitable choice for beginners to cover their arms securely.

#### COMFORT FIT

Two adjustable handle bars and one suitcase handlebar hold the arms firmly and prevent slippages.

#### DESIGNED FOR EVERYONE

The DMOOSE boxing pad comes with an adjustable armband, making it suitable for all ages and sizes.