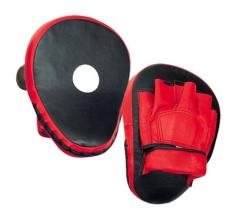

#### SOAKS UP THE IMPACT

Inside padding soaks up the impact from brutal blows, protecting the knuckles and thumb from injury.

#### **KEEPS YOU DRY**

Open palm design maximizes range of motion and provides ventilation for a sweat-free grip that will give you an edge in grappling.

#### COMFORT FIT

The gloves come in standard small, medium, large sizes, the compact design will fit you well and give you an advantage over your opponent.

#### DESIGNED FOR EVERYONE

Built for the modern-day warriors, these durable MMA gloves combine security and mobility to assist with your technique.