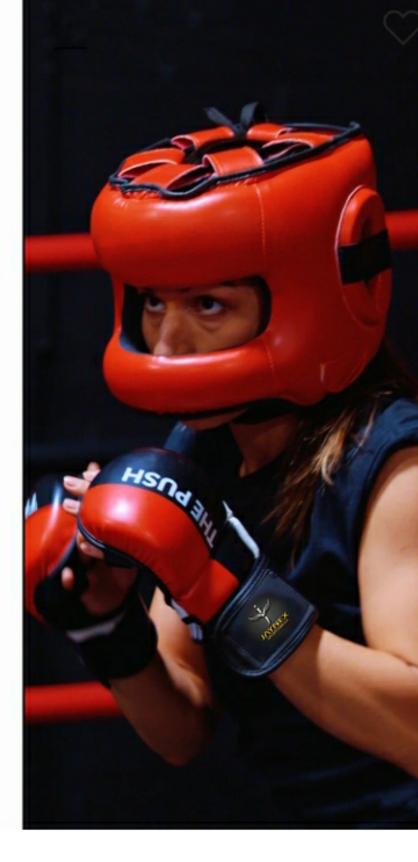

#### **DESIGNED FOR EVERYONE**

Head guard is designed separately keeping the requirements of users, be it is a male or female fighter.

#### PROTECT YOUR MOST IMPORTANT ASSET

Our American style boxing headgear features full cheek protection to prevent direct impacts.

#### **FULL SHOCK ABSORPTION**

The tri-slabs foam padding ensures maximum impact interruption and gives excellent shock absorption.

#### COMFORT FIT

Comfortably fits the head with its one-piece design.
Breathable and skin friendly to prevent any skin irritation or rashes.

#### DESIGNED FOR EVERYONE

Head guard is designed separately keeping the requirements of users, be it is a male or female fighter.