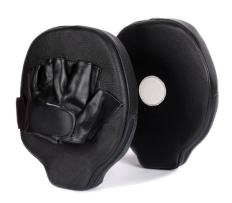

#### SOAKS UP THE IMPACT

Inside padding soaks up the impact from brutal blows, protecting the knuckles and thumb from injury.

#### **KEEPS YOU DRY**

Open palm design maximizes range of motion and provides ventilation for a sweat-free grip that will give you an edge in grappling.

#### COMFORT FIT

The gloves come in standard small, medium, large sizes, the compact design will fit you well and give you an advantage over your opponent.

#### DESIGNED FOR EVERYONE

Built for the modern-day warriors, these durable MMA gloves combine security and mobility to assist with your technique.