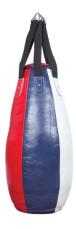

Web: jaynexsportswear.com / E-mail: info@jaynexsportswear.com

**Punching Bags** 

Punching Bag JS-1201

Incredible compilation of a high frequency welded EPE polyethylene impact resistant inner disc foam, wrapped by a 1" shock-absorbing sponge open-cell outside foam liner that is ready for battle. Tough dura-weave rip-stop nylon cover is crafted for intense, physical training anywhere...gyms, schools, dojos, training centers, institutions, home use and more.

Punching Bag JS-1202

Ideal shape for throwing knees, elbows and punches from the clinch. Web straps are attached with genuine leather tabs with specialized, reinforced stitching. Lace closure top and reinforced nylon straps add strength during continued heavy training. Extra thick vinyl provides durability and stable striking surface.

Punching Bag JS-1203

Designed specifically for stand up clinching, kneeing, punching and kicking drills with the unique tear drop shape to simulate an opponent. Hand crafted in Pakistan of premium cowhide leather with an added heavy-duty water-resistant and non-tear nylon lining with nylon web straps for professional gym quality. this bag has become extremely popular. Professionally packed to retain shape through professional use.

Punching Bag LI-1204

The tear drop shape is perfect for all strikes, punches, kicks and attacks. The triple reinforced synthetic leather is ready for a full assault. Awesome black and silver alternating panels.

Punching Bag JS-1205

The ultimate 2-in-1 training bag for every gym!
Combines the versatility of a professional grappling
dummy with the addition of a life-like body target heavy
bag to take your training to the next level. Nylon
hanging straps tuck securely into individual D-ring
pockets on top of bag with the aid of hook-and-loop
attachments. Hang bag from the ceiling with the chain
and swivel included and work out on the most realistic
heavy bag available. Throw jabs, straight shots, angle
punches, hooks, uppercuts, kicks, knee strikes and
more to every area of the bag.

Punching Bag JS-1206

The perfect heavy bag for the athlete that demands versatility and professional results. An ideal anatomical design allows fighters to perfect every offensive weapon in their arsenal. Unleash a myriad of punches, strikes, elbows, knees and kicks to all areas and angles of the bag with amazing reality. Get all the durability and longevity of leather at a fraction of the cost. Tough synthetic leather 3-ply shell delivers extended wear for professional training.

Web: jaynexsportswear.com / E-mail: info@jaynexsportswear.com

**Punching Bags** 

Punching Bag JS-1207

Finally a heavy bag designed and crafted for fitness athletes of every skill level. Take on all heavy bag workouts with a durable and resilient PU Innovation that is made to wear as long as leather. Work on all boxing, kickboxing, MMA and core training for top results. Extra strength welded chain and swivel assembly with triple reinforced D-Rings on top of bag for hanging and bottom of bag for tie-down - if desired to accommodate any workout and training space. Complete with a shock absorbing foam liner inside to keep bag cylindrical and prevent sagging.

Sizes: 60 lbs. (13" x 40"), 70 lbs. (13" x 42")

Punching Bag JS-1208

Made from select hides of triple-ply full grain leather for institutional and professional gym use. Professionally packed with shredded poly fibers and a precision placed center weight for excellent balance and weighting. 3" inside foam liner keeps bags cylindrical and firm through round after round of intense training. Unique seatbelt nylon security hanging straps alleviate tangled chains with increased security. Complete with heavy-duty bottom D-ring to secure to floor, if desired. An incredible heavy bag for beginners to world champions.

JS-1209
Punching Bag
The tear drop shape is perfect for all strikes, punches, kicks and attacks.

Web: jaynexsportswear.com / E-mail: info@jaynexsportswear.com

Kick Sheilds

Kick Sheild JS-1301

Features special cell foam padding with precision air stream channels on both sides to increase shock absorption and alleviate excess weight. Easily absorbs punches, kicks, strikes