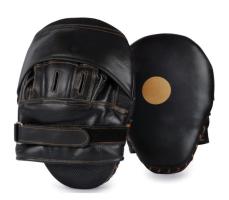

#### SOAKS UP THE IMPACT

Inside padding soaks up the impact from brutal blows, protecting the knuckles and thumb from injury.

#### **KEEPS YOU DRY**

Open palm design maximizes range of motion and provides ventilation for a sweat-free grip that will give you an edge in grappling.

#### COMFORT FIT

The gloves come in standard small, medium, large sizes, the compact design will fit you well and give you an advantage over your opponent.

#### DESIGNED FOR EVERYONE

Built for the modern-day warriors, these durable MMA gloves combine security and mobility to assist with your technique.