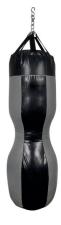

Web: jaynexsportswear.com / E-mail: info@jaynexsportswear.com

**Punching Bags** 

Punching Bag JS-1201

Incredible compilation of a high frequency welded EPE polyethylene impact resistant inner disc foam, wrapped by a 1" shock-absorbing sponge open-cell outside foam liner that is ready for battle. Tough dura-weave rip-stop nylon cover is crafted for intense, physical training anywhere...gyms, schools, dojos, training centers, institutions, home use and more.

Punching Bag JS-1202

Ideal shape for throwing knees, elbows and punches from the clinch. Web straps are attached with genuine leather tabs with specialized, reinforced stitching. Lace closure top and reinforced nylon straps add strength during continued heavy training. Extra thick vinyl provides durability and stable striking surface.

Punching Bag JS-1203

Designed specifically for stand up clinching, kneeing, punching and kicking drills with the unique tear drop shape to simulate an opponent. Hand crafted in Pakistan of premium cowhide leather with an added heavy-duty water-resistant and non-tear nylon lining with nylon web straps for professional gym quality. this bag has become extremely popular. Professionally packed to retain shape through professional use.

Punching Bag LI-1204

The tear drop shape is perfect for all strikes, punches, kicks and attacks. The triple reinforced synthetic leather is ready for a full assault. Awesome black and silver alternating panels.

Punching Bag JS-1205

The ultimate 2-in-1 training bag for every gym!
Combines the versatility of a professional grappling
dummy with the addition of a life-like body target heavy
bag to take your training to the next level. Nylon
hanging straps tuck securely into individual D-ring
pockets on top of bag with the aid of hook-and-loop
attachments. Hang bag from the ceiling with the chain
and swivel included and work out on the most realistic
heavy bag available. Throw jabs, straight shots, angle
punches, hooks, uppercuts, kicks, knee strikes and
more to every area of the bag.

Punching Bag JS-1206

The perfect heavy bag for the athlete that demands versatility and professional results. An ideal anatomical design allows fighters to perfect every offensive weapon in their arsenal. Unleash a myriad of punches, strikes, elbows, knees and kicks to all areas and angles of the bag with amazing reality. Get all the durability and longevity of leather at a fraction of the cost. Tough synthetic leather 3-ply shell delivers extended wear for professional training.

Web: jaynexsportswear.com / E-mail: info@jaynexsportswear.com

**Punching Bags** 

Punching Bag JS-1207

Finally a heavy bag designed and crafted for fitness athletes of every skill level. Take on all heavy bag workouts with a durable and resilient PU Innovation that is made to wear as long as leather. Work on all boxing, kickboxing, MMA and core training for top results. Extra strength welded chain and swivel assembly with triple reinforced D-Rings on top of bag for hanging and bottom of bag for tie-down - if desired to accommodate any workout and training space. Complete with a shock absorbing foam liner inside to keep bag cylindrical and prevent sagging.

Sizes: 60 lbs. (13" x 40"), 70 lbs. (13" x 42")

Punching Bag JS-1208

Made from select hides of triple-ply full grain leather for institutional and professional gym use. Professionally packed with shredded poly fibers and a precision placed center weight for excellent balance and weighting. 3" inside foam liner keeps bags cylindrical and firm through round after round of intense training. Unique seatbelt nylon security hanging straps alleviate tangled chains with increased security. Complete with heavy-duty bottom D-ring to secure to floor, if desired. An incredible heavy bag for beginners to world champions.

JS-1209
Punching Bag
The tear drop shape is perfect for all strikes, punches, kicks and attacks.

Web: jaynexsportswear.com / E-mail: info@jaynexsportswear.com

Kick Sheilds

Kick Sheild JS-1301

Features special cell foam padding with precision air stream channels on both sides to increase shock absorption and alleviate excess weight. Easily absorbs punches, kicks, strikes