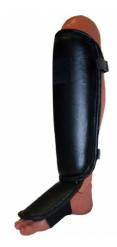

# PROVIDES ULTIMATE PROTECTION

Shin guard has a shock dispersion sheet that gives you ultimate protection against impact.

#### BEGINNER-FRIENDLY

Shin guards make sure that your lower legs remain perfectly protected, making it a suitable choice for beginners.

#### OFFERS MULTI-SPORT PROTECTION

Protect your shin in several combat sports as our product gives you protection in Muay Thai, Kickboxing, MMA, BJJ, Karate, and many more.