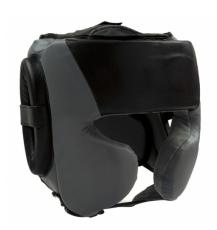

#### **DESIGNED FOR EVERYONE**

Head guard is designed separately keeping the requirements of users, be it is a male or female fighter.

#### PROTECT YOUR MOST IMPORTANT ASSET

Our American style boxing headgear features full cheek protection to prevent direct impacts.

#### **FULL SHOCK ABSORPTION**

The tri-slabs foam padding ensures maximum impact interruption and gives excellent shock absorption.

#### COMFORT FIT

Comfortably fits the head with its one-piece design.
Breathable and skin friendly to prevent any skin irritation or rashes.

#### DESIGNED FOR EVERYONE

Head guard is designed separately keeping the requirements of users, be it is a male or female fighter.