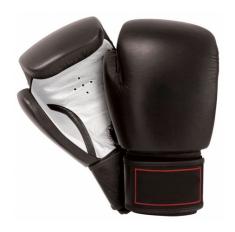

Boxing Gloves JS-1006

Skawa original with maximum protection during intense sparring. Super contoured hand compartment & precurved thumb. Extended wrist padding for increased protection against punches and kicks. Triple-layer latex foam core for the heavy impact absorption. made with top grain leather.

Web: jaynexsportswear.com / E-mail: info@jaynexsportswear.com

Mobile/What's app: 0092-343-8414015 E-mail: m.ahmed171716@gmail.com

**Boxing Gloves** 

Boxing Gloves JS-1007

These gloves feature an innovative Quick Tie Tech Lace System that allows the gloves to be tightened with a simple pull of the laces. A supportive, segmented cuff acts as a second handwrap as it adds stability to the wrist, while a flexible upper wrist hinge allows just the right amount of flexibility. Made of 100%, full grain premium leather.