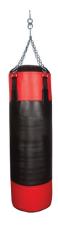

Web: jaynexsportswear.com / E-mail: info@jaynexsportswear.com

**Punching Bags** 

Punching Bag JS-1201

Incredible compilation of a high frequency welded EPE polyethylene impact resistant inner disc foam, wrapped by a 1" shock-absorbing sponge open-cell outside foam liner that is ready for battle. Tough dura-weave rip-stop nylon cover is crafted for intense, physical training anywhere...gyms, schools, dojos, training centers, institutions, home use and more.

Punching Bag JS-1202

Ideal shape for throwing knees, elbows and punches from the clinch. Web straps are attached with genuine leather tabs with specialized, reinforced stitching. Lace closure top and reinforced nylon straps add strength during continued heavy training. Extra thick vinyl provides durability and stable striking surface.

Punching Bag JS-1203

Designed specifically for stand up clinching, kneeing, punching and kicking drills with the unique tear drop shape to simulate an opponent. Hand crafted in Pakistan of premium cowhide leather with an added heavy-duty water-resistant and non-tear nylon lining with nylon web straps for professional gym quality. this bag has become extremely popular. Professionally packed to retain shape through professional use.

Punching Bag LI-1204

The tear drop shape is perfect for all strikes, punches, kicks and attacks. The triple reinforced synthetic leather is ready for a full assault. Awesome black and silver alternating panels.

Punching Bag JS-1205

The ultimate 2-in-1 training bag for every gym!
Combines the versatility of a professional grappling
dummy with the addition of a life-like body target heavy
bag to take your training to the next level. Nylon
hanging straps tuck securely into individual D-ring
pockets on top of bag with the aid of hook-and-loop
attachments. Hang bag from the ceiling with the chain
and swivel included and work out on the most realistic
heavy bag available. Throw jabs, straight shots, angle
punches, hooks, uppercuts, kicks, knee strikes and
more to every area of the bag.

Punching Bag JS-1206

The perfect heavy bag for the athlete that demands versatility and professional results. An ideal anatomical design allows fighters to perfect every offensive weapon in their arsenal. Unleash a myriad of punches, strikes, elbows, knees and kicks to all areas and angles of the bag with amazing reality. Get all the durability and longevity of leather at a fraction of the cost. Tough synthetic leather 3-ply shell delivers extended wear for professional training.

Web: jaynexsportswear.com / E-mail: info@jaynexsportswear.com

**Punching Bags** 

Punching Bag JS-1207

Finally a heavy bag designed and crafted for fitness athletes of every skill level. Take on all heavy bag workouts with a durable and resilient PU Innovation that is made to wear as long as leather. Work on all boxing, kickboxing, MMA and core training for top results. Extra strength welded chain and swivel assembly with triple reinforced D-Rings on top of bag for hanging and bottom of bag for tie-down - if desired to accommodate any workout and training space. Complete with a shock absorbing foam liner inside to keep bag cylindrical and prevent sagging.

Sizes: 60 lbs. (13" x 40"), 70 lbs. (13" x 42")

Punching Bag JS-1208

Made from select hides of triple-ply full grain leather for institutional and professional gym use. Professionally packed with shredded poly fibers and a precision placed center weight for excellent balance and weighting. 3" inside foam liner keeps bags cylindrical and firm through round after round of intense training. Unique seatbelt nylon security hanging straps alleviate tangled chains with increased security. Complete with heavy-duty bottom D-ring to secure to floor, if desired. An incredible heavy bag for beginners to world champions.

JS-1209
Punching Bag
The tear drop shape is perfect for all strikes, punches, kicks and attacks.

Web: jaynexsportswear.com / E-mail: info@jaynexsportswear.com

Kick Sheilds

Kick Sheild JS-1301

Features special cell foam padding with precision air stream channels on both sides to increase shock absorption and alleviate excess weight. Easily absorbs punches, kicks, strikes