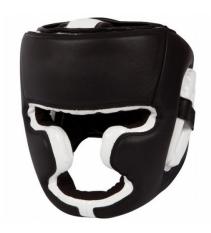

#### **DESIGNED FOR EVERYONE**

Head guard is designed separately keeping the requirements of users, be it is a male or female fighter.

#### PROTECT YOUR MOST IMPORTANT ASSET

Our American style boxing headgear features full cheek protection to prevent direct impacts.

#### **FULL SHOCK ABSORPTION**

The tri-slabs foam padding ensures maximum impact interruption and gives excellent shock absorption.

#### COMFORT FIT

Comfortably fits the head with its one-piece design.
Breathable and skin friendly to prevent any skin irritation or rashes.

#### DESIGNED FOR EVERYONE

Head guard is designed separately keeping the requirements of users, be it is a male or female fighter.