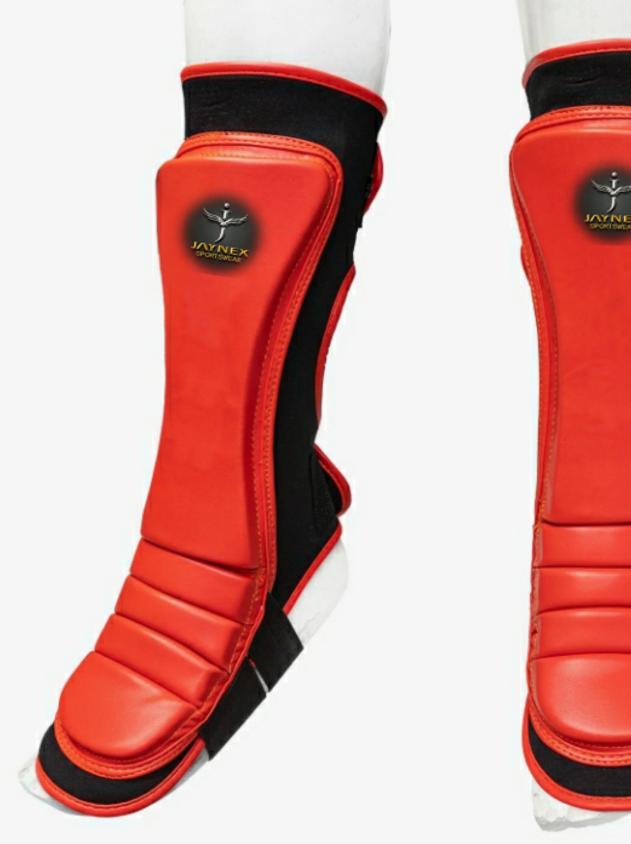

# PROVIDES ULTIMATE PROTECTION

Shin guard has a shock dispersion sheet that gives you ultimate protection against impact.

#### BEGINNER-FRIENDLY

Shin guards make sure that your lower legs remain perfectly protected, making it a suitable choice for beginners.

#### OFFERS MULTI-SPORT PROTECTION

Protect your shin in several combat sports as our product gives you protection in Muay Thai, Kickboxing, MMA, BJJ, Karate, and many more.