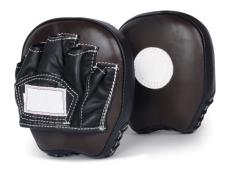

#### SOAKS UP THE IMPACT

The curved design of the Thai pads increases their shock absorption and dispersal, ensuring maximum protection.

#### BEGINNER-FRIENDLY

The dimension of the striking area of the pad is wide enough, making it a suitable choice for beginners to cover their arms securely.

#### COMFORT FIT

Two adjustable handle bars and one suitcase handlebar hold the arms firmly and prevent slippages.

#### DESIGNED FOR EVERYONE

The DMOOSE boxing pad comes with an adjustable armband, making it suitable for all ages and sizes.