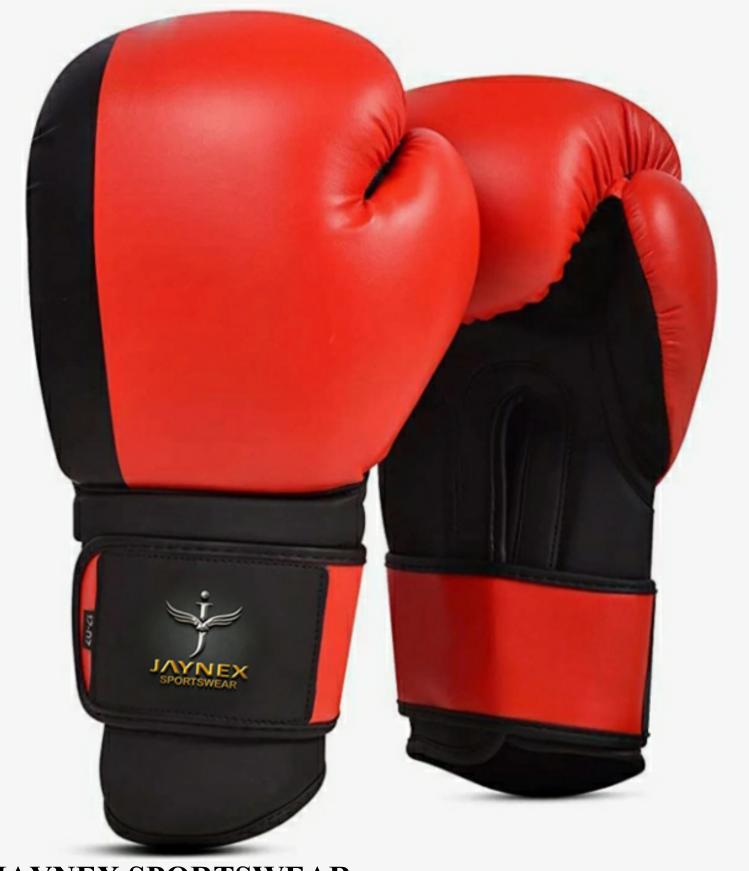

#### SOAKS UP THE IMPACT

Inside padding soaks up the impact from brutal blows, protecting the knuckles and thumb from injury.

#### **KEEPS YOU DRY**

Open palm design maximizes range of motion and provides ventilation for a sweat-free grip that will give you an edge in grappling.

#### COMFORT FIT

The gloves come in standard small, medium, large sizes, the compact design will fit you well and give you an advantage over your opponent.

#### DESIGNED FOR EVERYONE

Built for the modern-day warriors, these durable MMA gloves combine security and mobility to assist with your technique.