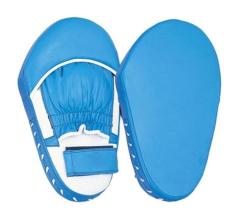

#### SOAKS UP THE IMPACT

The curved design of the Thai pads increases their shock absorption and dispersal, ensuring maximum protection.

#### BEGINNER-FRIENDLY

The dimension of the striking area of the pad is wide enough, making it a suitable choice for beginners to cover their arms securely.

#### COMFORT FIT

Two adjustable handle bars and one suitcase handlebar hold the arms firmly and prevent slippages.

#### DESIGNED FOR EVERYONE

The DMOOSE boxing pad comes with an adjustable armband, making it suitable for all ages and sizes.