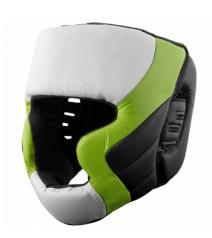

#### **DESIGNED FOR EVERYONE**

Head guard is designed separately keeping the requirements of users, be it is a male or female fighter.

#### PROTECT YOUR MOST IMPORTANT ASSET

Our American style boxing headgear features full cheek protection to prevent direct impacts.

#### **FULL SHOCK ABSORPTION**

The tri-slabs foam padding ensures maximum impact interruption and gives excellent shock absorption.

#### COMFORT FIT

Comfortably fits the head with its one-piece design.
Breathable and skin friendly to prevent any skin irritation or rashes.

#### DESIGNED FOR EVERYONE

Head guard is designed separately keeping the requirements of users, be it is a male or female fighter.