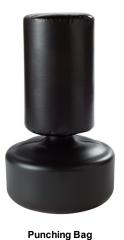

Web: jaynexsportswear.com / E-mail: info@jaynexsportswear.com

**Punching Bags** 

Punching Bag JS-1201

Incredible compilation of a high frequency welded EPE polyethylene impact resistant inner disc foam, wrapped by a 1" shock-absorbing sponge open-cell outside foam liner that is ready for battle. Tough dura-weave rip-stop nylon cover is crafted for intense, physical training anywhere...gyms, schools, dojos, training centers, institutions, home use and more.

Punching Bag JS-1202

Ideal shape for throwing knees, elbows and punches from the clinch. Web straps are attached with genuine leather tabs with specialized, reinforced stitching. Lace closure top and reinforced nylon straps add strength during continued heavy training. Extra thick vinyl provides durability and stable striking surface.

Punching Bag JS-1203

Designed specifically for stand up clinching, kneeing, punching and kicking drills with the unique tear drop shape to simulate an opponent. Hand crafted in Pakistan of premium cowhide leather with an added heavy-duty water-resistant and non-tear nylon lining with nylon web straps for professional gym quality. this bag has become extremely popular. Professionally packed to retain shape through professional use.

Punching Bag LI-1204

The tear drop shape is perfect for all strikes, punches, kicks and attacks. The triple reinforced synthetic leather is ready for a full assault. Awesome black and silver alternating panels.

Punching Bag JS-1205

The ultimate 2-in-1 training bag for every gym!
Combines the versatility of a professional grappling
dummy with the addition of a life-like body target heavy
bag to take your training to the next level. Nylon
hanging straps tuck securely into individual D-ring
pockets on top of bag with the aid of hook-and-loop
attachments. Hang bag from the ceiling with the chain
and swivel included and work out on the most realistic
heavy bag available. Throw jabs, straight shots, angle
punches, hooks, uppercuts, kicks, knee strikes and
more to every area of the bag.

Punching Bag JS-1206

The perfect heavy bag for the athlete that demands versatility and professional results. An ideal anatomical design allows fighters to perfect every offensive weapon in their arsenal. Unleash a myriad of punches, strikes, elbows, knees and kicks to all areas and angles of the bag with amazing reality. Get all the durability and longevity of leather at a fraction of the cost. Tough synthetic leather 3-ply shell delivers extended wear for professional training.

Web: jaynexsportswear.com / E-mail: info@jaynexsportswear.com

**Punching Bags** 

Punching Bag JS-1207

Finally a heavy bag designed and crafted for fitness athletes of every skill level. Take on all heavy bag workouts with a durable and resilient PU Innovation that is made to wear as long as leather. Work on all boxing, kickboxing, MMA and core training for top results. Extra strength welded chain and swivel assembly with triple reinforced D-Rings on top of bag for hanging and bottom of bag for tie-down - if desired to accommodate any workout and training space. Complete with a shock absorbing foam liner inside to keep bag cylindrical and prevent sagging.

Sizes: 60 lbs. (13" x 40"), 70 lbs. (13" x 42")

Punching Bag JS-1208

Made from select hides of triple-ply full grain leather for institutional and professional gym use. Professionally packed with shredded poly fibers and a precision placed center weight for excellent balance and weighting. 3" inside foam liner keeps bags cylindrical and firm through round after round of intense training. Unique seatbelt nylon security hanging straps alleviate tangled chains with increased security. Complete with heavy-duty bottom D-ring to secure to floor, if desired. An incredible heavy bag for beginners to world champions.

JS-1209
Punching Bag
The tear drop shape is perfect for all strikes, punches, kicks and attacks.

Web: jaynexsportswear.com / E-mail: info@jaynexsportswear.com

Kick Sheilds

Kick Sheild JS-1301

Features special cell foam padding with precision air stream channels on both sides to increase shock absorption and alleviate excess weight. Easily absorbs punches, kicks, strikes