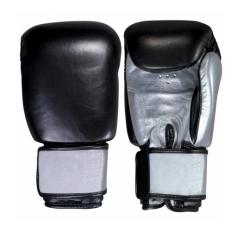

industry

**Boxing Gloves** 

Boxing Gloves JS-1001

The new phenomenon in training gloves with exclusive design and incorporation. A trio of precision placed inner foams Sponge Comfort Foam, High Density Impact Absorbing Foam and Latex Low Density Protection Foam creates the most comfortable, awe-inspiring, protective and powerful training gloves in the market.

Boxing Gloves JS-1002

This glove provides maximum comfort and supportDense, multiple layer foam packing protects your hands during sparring and heavy bag use Conformed to the natural shape of the fist to provide an ergonomic and comfortable fit