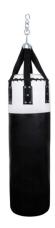

Web: jaynexsportswear.com / E-mail: info@jaynexsportswear.com

**Punching Bags** 

Punching Bag JS-1201

Incredible compilation of a high frequency welded EPE polyethylene impact resistant inner disc foam, wrapped by a 1" shock-absorbing sponge open-cell outside foam liner that is ready for battle. Tough dura-weave rip-stop nylon cover is crafted for intense, physical training anywhere...gyms, schools, dojos, training centers, institutions, home use and more.

Punching Bag JS-1202

Ideal shape for throwing knees, elbows and punches from the clinch. Web straps are attached with genuine leather tabs with specialized, reinforced stitching. Lace closure top and reinforced nylon straps add strength during continued heavy training. Extra thick vinyl provides durability and stable striking surface.

Punching Bag JS-1203

Designed specifically for stand up clinching, kneeing, punching and kicking drills with the unique tear drop shape to simulate an opponent. Hand crafted in Pakistan of premium cowhide leather with an added heavy-duty water-resistant and non-tear nylon lining with nylon web straps for professional gym quality. this bag has become extremely popular. Professionally packed to retain shape through professional use.

Punching Bag LI-1204

The tear drop shape is perfect for all strikes, punches, kicks and attacks. The triple reinforced synthetic leather is ready for a full assault. Awesome black and silver alternating panels.

Punching Bag JS-1205

The ultimate 2-in-1 training bag for every gym!
Combines the versatility of a professional grappling
dummy with the addition of a life-like body target heavy
bag to take your training to the next level. Nylon
hanging straps tuck securely into individual D-ring
pockets on top of bag with the aid of hook-and-loop
attachments. Hang bag from the ceiling with the chain
and swivel included and work out on the most realistic
heavy bag available. Throw jabs, straight shots, angle
punches, hooks, uppercuts, kicks, knee strikes and
more to every area of the bag.

Punching Bag JS-1206

The perfect heavy bag for the athlete that demands versatility and professional results. An ideal anatomical design allows fighters to perfect every offensive weapon in their arsenal. Unleash a myriad of punches, strikes, elbows, knees and kicks to all areas and angles of the bag with amazing reality. Get all the durability and longevity of leather at a fraction of the cost. Tough synthetic leather 3-ply shell delivers extended wear for professional training.

Web: jaynexsportswear.com / E-mail: info@jaynexsportswear.com

**Punching Bags** 

Punching Bag JS-1207

Finally a heavy bag designed and crafted for fitness athletes of every skill level. Take on all heavy bag workouts with a durable and resilient PU Innovation that is made to wear as long as leather. Work on all boxing, kickboxing, MMA and core training for top results. Extra strength welded chain and swivel assembly with triple reinforced D-Rings on top of bag for hanging and bottom of bag for tie-down - if desired to accommodate any workout and training space. Complete with a shock absorbing foam liner inside to keep bag cylindrical and prevent sagging.

Sizes: 60 lbs. (13" x 40"), 70 lbs. (13" x 42")

Punching Bag JS-1208

Made from select hides of triple-ply full grain leather for institutional and professional gym use. Professionally packed with shredded poly fibers and a precision placed center weight for excellent balance and weighting. 3" inside foam liner keeps bags cylindrical and firm through round after round of intense training. Unique seatbelt nylon security hanging straps alleviate tangled chains with increased security. Complete with heavy-duty bottom D-ring to secure to floor, if desired. An incredible heavy bag for beginners to world champions.

JS-1209
Punching Bag
The tear drop shape is perfect for all strikes, punches, kicks and attacks.

Web: jaynexsportswear.com / E-mail: info@jaynexsportswear.com

Kick Sheilds

Kick Sheild JS-1301

Features special cell foam padding with precision air stream channels on both sides to increase shock absorption and alleviate excess weight. Easily absorbs punches, kicks, strikes