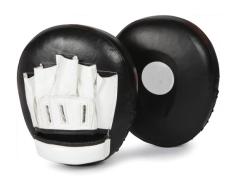

#### Punching Mitt JS-1401

100% full grain leather for the ultimate in performance and longevity. Specially contoured design is ideal for every punch in the arsenal. Crafted with breathable air holes in the finger cover for cool, dry and hassle-free training sessions. Interior palm ball keeps mitts comfortable and secure for trainers with little shock.

#### Punching Mitt JS-1402

Professional anti-shock punching mitts with a round center air pocket for an intense training session with minimal feel to the trainer.full grain leather cover with ample layered foam padding around the edges to form an incredible focus mitt. Rounded design with padded wrist bar and leather hand sleeve for a firm, secure fit during intense training sessions. Professional rear slipon design with open finger tips to keep cool and dry during workouts.

#### Punching Mitt JS-1403

Equipment line takes you to the edge with precision king cut double-ply full grain leathers, brilliant and luxurious patent leathers. These professional mitts are crafted with a technical assemblage of almost 2 of astonishing hi-impact striking foam and lo-impact protecting foam sandwiched around a thin shock

#### Punching Mitt JS-1404

Made from genuine cowhide leather construction with reinforced seam and contrast leather stitching. Contoured palm and hand chamber for shock absorbing impact and comfort. Adjustable hook and loop closure wrist strap for secure fit. Lightweight for fast movements.

#### Punching Mitt JS-1405

Authentic genuine top grain leather professional micro pads crafted of almost 2.5" of layered impact foams for superb shock absorbency and maximum reliance. These mitts are preferred by elite athletes for precision punching accuracy and razor sharpness.open finger hand cover in back is designed for cool and dry training sessions.

#### Punching Mitt JS-1406

Premium synthetic leather and polycanvas along with excellent glove construction provide long lasting durability and functionality Improved design increases functionality by including a full glove backing Anti-micro treatment fight of offensive odors and bacterial growth Sold in