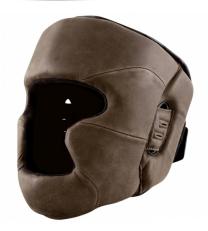

#### PROTECT YOUR MOST IMPORTANT ASSET

Our American style boxing headgear features full cheek protection to prevent direct impacts.

#### **FULL SHOCK ABSORPTION**

The tri-slabs foam padding ensures maximum impact interruption and gives excellent shock absorption.

#### COMFORT FIT

Comfortably fits the head with its one-piece design.
Breathable and skin friendly to prevent any skin irritation or rashes.

#### DESIGNED FOR EVERYONE

Head guard is designed separately keeping the requirements of users, be it is a male or female fighter.