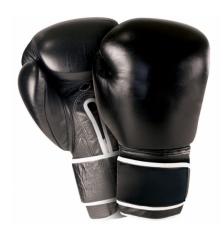

Boxing Gloves JS-1004

100% genuine cowhide leather Full leather, extra wide wrap-around Hook & Loop strap Unsurpassed fit, protection and longevity pre-curved injected molded foam padding system

Specifically designed for safety Exclusive padded palm Underside thumb and palm ventilation holes to accelerate

dry time Classic engraved logo detailing Protective attached thumb Moisture wicking.

Boxing Gloves JS-1005

A trio of Fighting Foams - sponge, high and low density - for maximum performance security and power. Almost 360 degree full cuff zipper. vertically channeled cuff for superior wrist security with a double-ply leather wraparound leather wrist strap with hook-and-loop closure for a secure and snug fit.