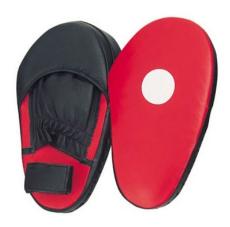

#### SOAKS UP THE IMPACT

The curved design of the Thai pads increases their shock absorption and dispersal, ensuring maximum protection.

#### BEGINNER-FRIENDLY

The dimension of the striking area of the pad is wide enough, making it a suitable choice for beginners to cover their arms securely.

#### COMFORT FIT

Two adjustable handle bars and one suitcase handlebar hold the arms firmly and prevent slippages.

#### DESIGNED FOR EVERYONE

The DMOOSE boxing pad comes with an adjustable armband, making it suitable for all ages and sizes.