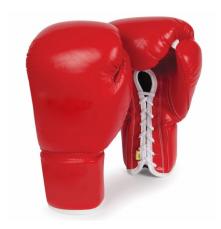

industry

**Boxing Gloves** 

Boxing Gloves JS-1001

The new phenomenon in training gloves with exclusive design and incorporation. A trio of precision placed inner foams Sponge Comfort Foam, High Density Impact Absorbing Foam and Latex Low Density Protection Foam creates the most comfortable, awe-inspiring, protective and powerful training gloves in the market.

Boxing Gloves JS-1002

This glove provides maximum comfort and supportDense, multiple layer foam packing protects your hands during sparring and heavy bag use Conformed to the natural shape of the fist to provide an ergonomic and comfortable fit

Velcro wrist strap offers a secure and comfortable fit Full padding on the front and back of the wrist to promote proper punching technique Available in Red, Blue and now Black

Boxing Gloves JS-1003

New full mesh palm ensures breathable comfort with an anti-microbial and moisture absorbing lining to retain freshness and fights bacterial growth. Glove features a dual-collar support panel for superior wrist protection and comfort as well as closed cell foam technology for hand safety. Premium synthetic leather along with excellent glove construction provides long lasting durability and functionality.