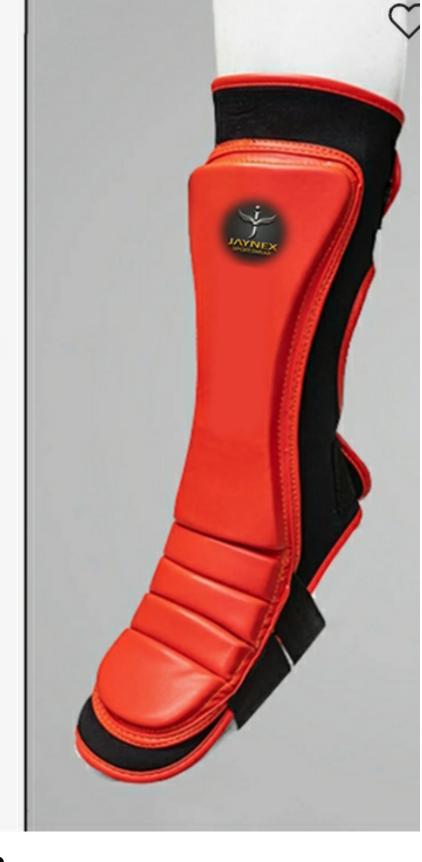

# PROVIDES ULTIMATE PROTECTION

Shin guard has a shock dispersion sheet that gives you ultimate protection against impact.

#### BEGINNER-FRIENDLY

Shin guards make sure that your lower legs remain perfectly protected, making it a suitable choice for beginners.

#### OFFERS MULTI-SPORT PROTECTION

Protect your shin in several combat sports as our product gives you protection in Muay Thai, Kickboxing, MMA, BJJ, Karate, and many more.