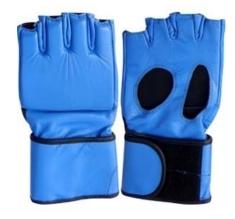

Web: jaynexsportswear.com / E-mail: info@jaynexsportswear.com

**Grapling Gloves** 

Grapling Gloves
JS-1101
Half Finger Grappling Gloves
Made of Cowhide Leather
Long Velcro Strap
Foam Padding

Grapling Gloves

JS-1102

Half Finger Grappling Gloves Made of Cowhide
Leather Long Velcro Strap Foam Padding.

Grapling Gloves
JS-1103
Half Finger Grappling Gloves
Made of Cowhide Leather
Long Velcro Strap
Foam Padding

Grapling Gloves
JS-1104
Half Finger Grappling Gloves
Made of Cowhide Leather
Long Velcro Strap
Foam Padding