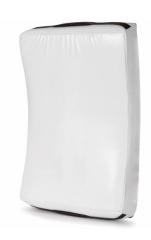

#### SOAKS UP THE IMPACT

The curved design of the Thai pads increases their shock absorption and dispersal, ensuring maximum protection.

#### BEGINNER-FRIENDLY

The dimension of the striking area of the pad is wide enough, making it a suitable choice for beginners to cover their arms securely.

#### COMFORT FIT

Two adjustable handle bars and one suitcase handlebar hold the arms firmly and prevent slippages.

#### DESIGNED FOR EVERYONE

The DMOOSE boxing pad comes with an adjustable armband, making it suitable for all ages and sizes.